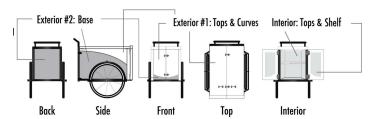

#### **Color Placement**

# **Color options**

| Box colors                                                  | Option         | Choice | Cost  |
|-------------------------------------------------------------|----------------|--------|-------|
| Exterior box color 1: top of lid, curves, exterior accents, | Any B.M. color |        | \$0   |
| some interior details (white on drawing)                    | Pantone, etc.  |        | \$80  |
|                                                             |                |        |       |
| Exterior box color 2 : box under curves, rear, under side,  | Solid exterior |        | \$0   |
| usually inside as well (gray on drawing)                    | Any B.M. color |        | \$0   |
|                                                             | Pantone, etc.  |        | \$80  |
|                                                             |                |        |       |
| Interior color : insides, interior shelves                  | Color 1 or 2   |        | \$0   |
| *These rows: Only charges for 3 different color boxes.      | 3rd B.M. color |        | \$40  |
|                                                             | 3rd Pantone    |        | \$120 |
|                                                             |                |        |       |
| Metal color                                                 | Black (stock)  |        | \$0   |
|                                                             | Custom auto    |        | \$100 |
| Fender color/material                                       | Black plastic  |        |       |
| T Griddi Goldiniatoriai                                     | Chrome steel   |        |       |
|                                                             |                |        |       |
| Tire color                                                  | Black          |        |       |
|                                                             | Whitewall      |        |       |
| Total color options                                         |                |        | \$0   |

| Stock Haley         | Custom color | Pantone, etc.     | Stained wood             | Custom auto                  |
|---------------------|--------------|-------------------|--------------------------|------------------------------|
| color               |              |                   |                          |                              |
| Red, Blue, Orange,  | Any Benjamin | Pantone color     | Walnut, Red, Turquoise,  | A color is mixed as close as |
| Cream, Apple        | Moore color  | number            | Green, Cherry, Red Wine, | possible to any source.      |
| green, Black, White |              | (Coated/Uncoated) | Honey, Blonde            |                              |
|                     |              | R-G-B, CMYK,      | Clear finish over stain  | Steel around box; tail and   |
|                     |              | HEX               | Blue and exotic: CALL    | pivot; chain guard, etc.     |